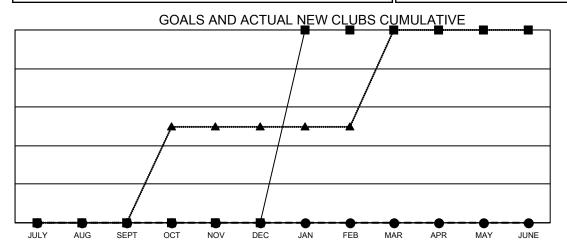

- CURRENT YEAR GOALS FOR NEW CLUBS

- ● - CURRENT YEAR ACTUAL NEW CLUBS

▲ - LAST YEAR ACTUAL NEW CLUBS