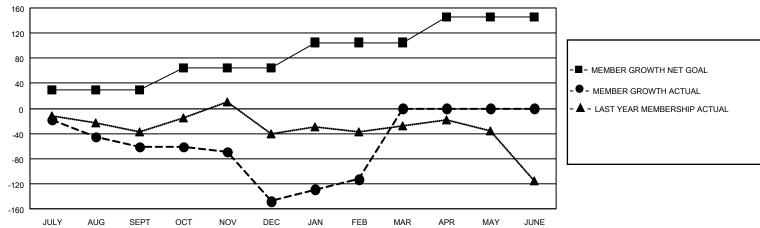

## GOALS AND ACTUAL MEMBERS CUMULATIVE

|                                |     |                                 | ,                               |                |     |
|--------------------------------|-----|---------------------------------|---------------------------------|----------------|-----|
| DROPPED CLUBS: 3               |     | 92 CLUBS OF 158 ADDED 1 OR MORE | GENDER DISTRIBUTION             |                |     |
|                                |     | NEW MEMBERS                     | MALE                            | 2,761 (61.25%) |     |
|                                |     |                                 | FEMALE                          | 1,747 (38.75%) |     |
| DROPPED MEMBERS                |     |                                 |                                 | ,              |     |
| DECEASED                       | 45  | CLICK HERE FOR CUMULATIVE       | TOTAL FAMILY UNIT MEMBERS       |                | 900 |
| CLUB CANCELLED 20<br>OTHER 294 |     | MEMBERSHIP DATA                 |                                 |                |     |
|                                |     |                                 | FAMILY MEMBERS PAYING HALF DUES |                | 468 |
| TOTAL                          | 359 |                                 | DOES                            |                |     |